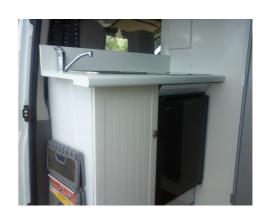

## **Features**

Self containment certificate

3 Seatbelts in cab (3 point)

240 V & 12 V power supply

2 - Flame gas stove

601 Fridge (12V), Gas bottle

Hot & cold pressurized water

Shower and Toilet