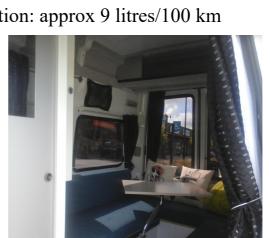

## **Specifications**

LDV V80 Biggest, 80KW 2015 model

2.51 Diesel TDCI

5 speed manual

Economical Turbo Diesel, Fuel consumption: approx 9 litres/100 km

Fuel tank: 80 litres

Length: 5.8 m Width: 2.0 m Height: 2.55 m

Interior Height: 1.9m

Bed Size: extra large 1.9 x 1.8 m

## **Features**

Self containment certificate

3 Seatbelts in cab (3 point)

240 V & 12 V power supply

2 - Flame gas stove

601 Fridge (12V), Gas bottle

Hot & cold pressurized water

Shower and Toilet