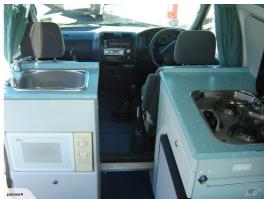

## Toyota Hiace 2 berth.

Ex rental Kea. 2001

Self containment certificate.

King Bed: 2.00m x 1.65m Interior Height: 2.00m

Water Tanks: fresh and waste

2 Burner Gas Stove Fridge 12 & 240 Volts Hot & Cold Running Water Hand Held External Shower

Porto potty/toilet Microwave

Generous storage space

Good ventilation with two opening roof windows and a roof vent, all with insect screens

Vehicle specifications:

Vehicle: Toyota Granvia SBV

Engine: 2.4L Petrol

Walk through from driver's cabin to the rear allows you to get through to the living area

Radio/MP3 with remote control