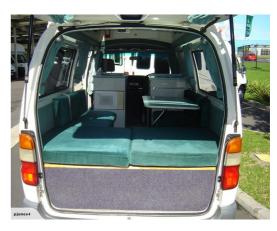

## Toyota Hiace 2 berth.

Ex rental Kea. 2001

Self containment certificate.

King Bed: 2.00m x 1.65m Interior Height: 2.00m

Water Tanks: fresh and waste

2 Burner Gas Stove Fridge 12 & 240 Volts Hot & Cold Running Water Hand Held External Shower

Porto potty/toilet Microwave

Generous storage space

Good ventilation with two opening roof windows and a roof vent, all with insect screens

Vehicle specifications:

Vehicle: Toyota Granvia SBV

Engine: 2.4L Petrol