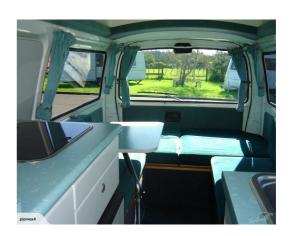

## Toyota Hiace 2 berth.

Ex rental Kea. 2001

Self containment certificate.

King Bed: 2.00m x 1.65m Interior Height: 2.00m

Water Tanks: fresh and waste

2 Burner Gas Stove Fridge 12 & 240 Volts Hot & Cold Running Water Hand Held External Shower

Porto potty/toilet Microwave

Generous storage space

Good ventilation with two opening roof windows and a roof vent, all with insect screens

Vehicle specifications:

Vehicle: Toyota Granvia SBV

Engine: 2.4L Petrol

Walk through from driver's cabin to the rear allows you to get through to the living area

Radio/MP3 with remote control