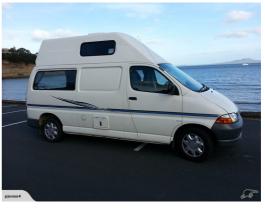

## Toyota Hiace 2 berth.

Ex rental Kea. 2001

Self containment certificate.

King Bed: 2.00m x 1.65m Interior Height: 2.00m

Water Tanks: fresh and waste

2 Burner Gas Stove Fridge 12 & 240 Volts Hot & Cold Running Water Hand Held External Shower

Porto potty/toilet Microwave

Generous storage space

Good ventilation with two opening roof windows and a roof vent, all with insect screens

Vehicle specifications:

Vehicle: Toyota Granvia SBV

Engine: 2.4L Petrol

Gearbox: 5-Speed Manual Transmission

Height: 2.60m Length: 5.10m Width: 1.80m

Fuel Economy: pending on use, ~12L per 100KM

Tow bar

Reversing Sensors Central locking

2 Seat Belts and two arm rests

**Power Steering** 