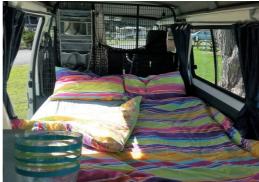

## Interior

Double Bed 1.35m x 1.90m or Single Bed 0.65m x 1.90m Sink with fresh and grey water tanks Fresh water with electric pump and handheld shower 12V active cooler box 2 burnerg gas cooker, kitchen equipment Table ( inside+out) 230 and 12 V outlet Porta potty