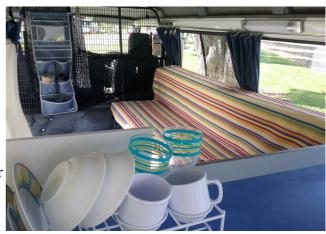

## Interior

Double Bed 1.35m x 1.90m or Single Bed 0.65m x 1.90m Sink with fresh and grey water tanks Fresh water with electric pump and handheld shower 12V active cooler box 2 burnerg gas cooker, kitchen equipment Table ( inside+out) 230 and 12 V outlet Porta potty