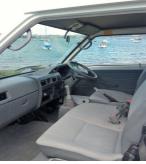

## Specification

2007 or younger Mitsu L300 Long Wheel Base
2.4 l Petrol , 5 speed manual
Airconditioning in cab
3 seats in front – recommended for two (middle with lap belt)
Roof Rack
Length: 4.90 Width: 1.69 metres Height: 2.10 metres