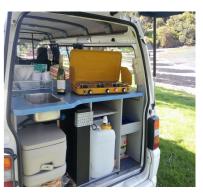

## Interior

Double Bed 1.35m x 1.90m or Single Bed 0.65m x 1.90m Sink with fresh and grey water tanks Fresh water with electric pump and handheld shower 12V active cooler box 2 burnerg gas cooker, kitchen equipment Table ( inside+out) 230 and 12 V outlet Porta potty