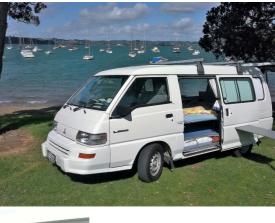

## Indy

The perfect partner for the budget concious traveller ! A certified self contained vehicle with a roof rack for surf boards that does `nt cost much to rent – great for long term holidays. Ideal set up for singles or young couples.

## Specification

2007 or younger Mitsu L300 Long Wheel Base
2.4 l Petrol , 5 speed manual
Airconditioning in cab
3 seats in front – recommended for two (middle with lap belt)
Roof Rack
Length: 4.90 Width: 1.69 metres Height: 2.10 metres