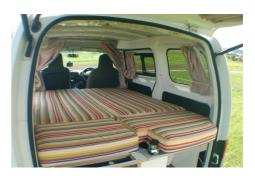

#### Interior

New build in 2016 or later Large Double Bed 1.5m x 1.85m or widest Single Bed of any camper 0.75m x 1.85m 42 Liter Fridge 12v Sink with fresh and grey water tanks, electric pump USB charger for cell phones, tablets etc LED lighting to save power 230V cord to connect on camping ground Gas cooker, kitchen equipment Quality upholstery and curtains all 2016 or younger