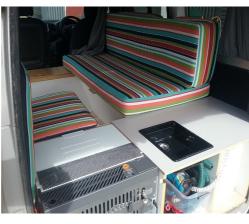

#### Interior

New build in 2016 or later Large Double Bed 1.5m x 1.85m or widest Single Bed of any camper 0.75m x 1.85m 42 Liter Fridge 12v Sink with fresh and grey water tanks, electric pump USB charger for cell phones, tablets etc LED lighting to save power 230V cord to connect on camping ground Gas cooker, kitchen equipment Quality upholstery and curtains all 2016 or younger