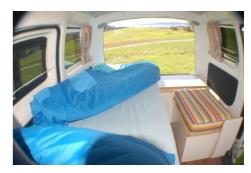

#### Interior

New build in 2016 or later Large Double Bed 1.5m x 1.85m or widest Single Bed of any camper 0.75m x 1.85m 42 Liter Fridge 12v Sink with fresh and grey water tanks, electric pump USB charger for cell phones, tablets etc LED lighting to save power 230V cord to connect on camping ground Gas cooker, kitchen equipment Quality upholstery and curtains all 2016 or younger